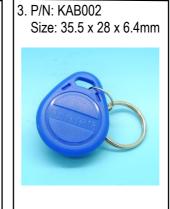

## **RFID Keyfob - ABS Keyfobs**

ACS Solution s.r.o offers a wide range of rugged plastic keyfobs, featuring most common LF or HF functionalities. The parts can be silkscreen printed, numbered with inkjet or laser and packed according to customer requirements.

An attractive palette of colours is available as is a competent encoding service.

Besides the depicted parts,on special request - customer designed keyfobs with different key rings, metal fittings and other features to match a more individual taste can be provided.

Enquire for OEM model production conditions.

## Product details of ABS keyfobs

























## **RFID Keyfob - ABS Keyfobs**

ACS Solution s.r.o offers a wide range of rugged plastic keyfobs, featuring most common LF or HF functionalities. The parts can be silkscreen printed, numbered with inkjet or laser and packed according to customer requirements.

An attractive palette of colours is available as is a competent encoding service.

Besides the depicted parts, on special request - customer designed keyfobs with different key rings, metal fittings and other features to match a more individual taste can be provided.

Enquire for OEM model production conditions.

## Product details of ABS keyfobs