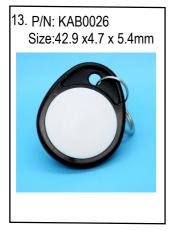

al fittings and other features to match a more individual taste can be provided.

Enquire for OEM model production conditions.

## Product details of ABS keyfobs

























## **RFID Keyfob - ABS Keyfobs**

ACS Solution s.r.o offers a wide range of rugged plastic keyfobs, featuring most common LF or HF functionalities. The parts can be silkscreen printed, numbered with inkjet or laser and packed according to customer requirements.

An attractive palette of colours is available as is a competent encoding service.

Besides the depicted parts, on special request - customer designed keyfobs with different key rings, metal fittings and other features to match a more individual taste can be provided.

Enquire for OEM model production conditions.

## Product details of ABS keyfobs