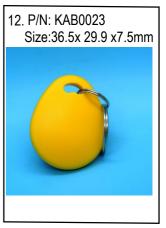

## **RFID Keyfob - ABS Keyfobs**

ACS Solution s.r.o offers a wide range of rugged plastic keyfobs, featuring most common LF or HF functionalities. The parts can be silkscreen printed, numbered with inkjet or laser and packed according to customer requirements.

An attractive palette of colours is available as is a competent encoding service.

Besides the depicted parts,on special request - customer designed keyfobs with different key rings, metal fittings and other features to match a more individual taste can be provided.

Enquire for OEM model production conditions.

## Product details of ABS keyfobs

























## **RFID Keyfob - ABS Keyfobs**

ACS Solution s.r.o offers a wide range of rugged plastic keyfobs, featuring most common LF or HF functionalities. The parts can be silkscreen printed, numbered with inkjet or laser and packed according to customer requirements.

An attractive palette of colours is available as is a competent encoding service.

Besides the depicted parts, on special request - customer designed keyfobs with different key rings, metal fittings and other features to match a more individual taste can be provided.

Enquire for OEM model production conditions.

## Product details of ABS keyfobs