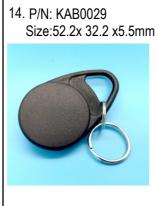

fittings and other features to match a more individual taste can be provided.

Enquire for OEM model production conditions.

## Product details of ABS keyfobs

























## **RFID Keyfob - ABS Keyfobs**

ACS Solution s.r.o offers a wide range of rugged plastic keyfobs, featuring most common LF or HF functionalities. The parts can be silkscreen printed, numbered with inkjet or laser and packed according to customer requirements.

An attractive palette of colours is available as is a competent encoding service.

Besides the depicted parts, on special request - customer designed keyfobs with different key rings, metal fittings and other features to match a more individual taste can be provided.

Enquire for OEM model production conditions.

## Product details of ABS keyfobs