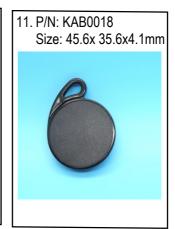

## **RFID Keyfob - ABS Keyfobs**

ACS Solution s.r.o offers a wide range of rugged plastic keyfobs, featuring most common LF or HF functionalities. The parts can be silkscreen printed, numbered with inkjet or laser and packed according to customer requirements.

An attractive palette of colours is available as is a competent encoding service.

Besides the depicted parts,on special request - customer designed keyfobs with different key rings, metal fittings and other features to match a more individual taste can be provided.

Enquire for OEM model production conditions.

## Product details of ABS keyfobs

























## **RFID Keyfob - ABS Keyfobs**

ACS Solution s.r.o offers a wide range of rugged plastic keyfobs, featuring most common LF or HF functionalities. The parts can be silkscreen printed, numbered with inkjet or laser and packed according to customer requirements.

An attractive palette of colours is available as is a competent encoding service.

Besides the depicted parts, on special request - customer designed keyfobs with different key rings, metal fittings and other features to match a more individual taste can be provided.

Enquire for OEM model production conditions.

## Product details of ABS keyfobs