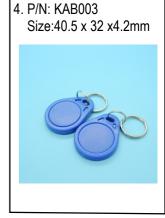

## **RFID Keyfob - ABS Keyfobs**

ACS Solution s.r.o offers a wide range of rugged plastic keyfobs, featuring most common LF or HF functionalities. The parts can be silkscreen printed, numbered with inkjet or laser and packed according to customer requirements.

An attractive palette of colours is available as is a competent encoding service.

Besides the depicted parts,on special request - customer designed keyfobs with different key rings, metal fittings and other features to match a more individual taste can be provided.

Enquire for OEM model production conditions.

## Product details of ABS keyfobs

























## **RFID Keyfob - ABS Keyfobs**

ACS Solution s.r.o offers a wide range of rugged plastic keyfobs, featuring most common LF or HF functionalities. The parts can be silkscreen printed, numbered with inkjet or laser and packed according to customer requirements.

An attractive palette of colours is available as is a competent encoding service.

Besides the depicted parts, on special request - customer designed keyfobs with different key rings, metal fittings and other features to match a more individual taste can be provided.

Enquire for OEM model production conditions.

## Product details of ABS keyfobs