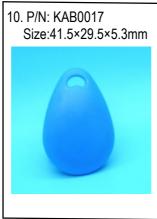

## **RFID Keyfob - ABS Keyfobs**

ACS Solution s.r.o offers a wide range of rugged plastic keyfobs, featuring most common LF or HF functionalities. The parts can be silkscreen printed, numbered with inkjet or laser and packed according to customer requirements.

An attractive palette of colours is available as is a competent encoding service.

Besides the depicted parts,on special request - customer designed keyfobs with different key rings, metal fittings and other features to match a more individual taste can be provided.

Enquire for OEM model production conditions.

## Product details of ABS keyfobs

























## **RFID Keyfob - ABS Keyfobs**

ACS Solution s.r.o offers a wide range of rugged plastic keyfobs, featuring most common LF or HF functionalities. The parts can be silkscreen printed, numbered with inkjet or laser and packed according to customer requirements.

An attractive palette of colours is available as is a competent encoding service.

Besides the depicted parts, on special request - customer designed keyfobs with different key rings, metal fittings and other features to match a more individual taste can be provided.

Enquire for OEM model production conditions.

## Product details of ABS keyfobs