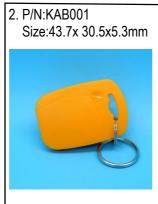

## **RFID Keyfob - ABS Keyfobs**

ACS Solution s.r.o offers a wide range of rugged plastic keyfobs, featuring most common LF or HF functionalities. The parts can be silkscreen printed, numbered with inkjet or laser and packed according to customer requirements.

An attractive palette of colours is available as is a competent encoding service.

Besides the depicted parts,on special request - customer designed keyfobs with different key rings, metal fittings and other features to match a more individual taste can be provided.

Enquire for OEM model production conditions.

## Product details of ABS keyfobs

























## **RFID Keyfob - ABS Keyfobs**

ACS Solution s.r.o offers a wide range of rugged plastic keyfobs, featuring most common LF or HF functionalities. The parts can be silkscreen printed, numbered with inkjet or laser and packed according to customer requirements.

An attractive palette of colours is available as is a competent encoding service.

Besides the depicted parts, on special request - customer designed keyfobs with different key rings, metal fittings and other features to match a more individual taste can be provided.

Enquire for OEM model production conditions.

## Product details of ABS keyfobs