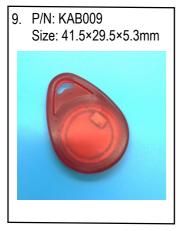

## **RFID Keyfob - ABS Keyfobs**

ACS Solution s.r.o offers a wide range of rugged plastic keyfobs, featuring most common LF or HF functionalities. The parts can be silkscreen printed, numbered with inkjet or laser and packed according to customer requirements.

An attractive palette of colours is available as is a competent encoding service.

Besides the depicted parts,on special request - customer designed keyfobs with different key rings, metal fittings and other features to match a more individual taste can be provided.

Enquire for OEM model production conditions.

## Product details of ABS keyfobs

























## **RFID Keyfob - ABS Keyfobs**

ACS Solution s.r.o offers a wide range of rugged plastic keyfobs, featuring most common LF or HF functionalities. The parts can be silkscreen printed, numbered with inkjet or laser and packed according to customer requirements.

An attractive palette of colours is available as is a competent encoding service.

Besides the depicted parts, on special request - customer designed keyfobs with different key rings, metal fittings and other features to match a more individual taste can be provided.

Enquire for OEM model production conditions.

## Product details of ABS keyfobs