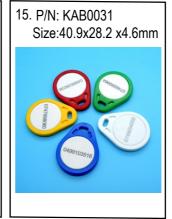

ittings and other features to match a more individual taste can be provided.

Enquire for OEM model production conditions.

## Product details of ABS keyfobs

























## **RFID Keyfob - ABS Keyfobs**

ACS Solution s.r.o offers a wide range of rugged plastic keyfobs, featuring most common LF or HF functionalities. The parts can be silkscreen printed, numbered with inkjet or laser and packed according to customer requirements.

An attractive palette of colours is available as is a competent encoding service.

Besides the depicted parts, on special request - customer designed keyfobs with different key rings, metal fittings and other features to match a more individual taste can be provided.

Enquire for OEM model production conditions.

## Product details of ABS keyfobs