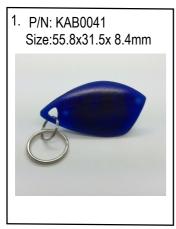

## **RFID Keyfob - ABS Keyfobs**

ACS Solution s.r.o offers a wide range of rugged plastic keyfobs, featuring most common LF or HF functionalities. The parts can be silkscreen printed, numbered with inkjet or laser and packed according to customer requirements.

An attractive palette of colours is available as is a competent encoding service.

Besides the depicted parts,on special request - customer designed keyfobs with different key rings, metal fittings and other features to match a more individual taste can be provided.

Enquire for OEM model production conditions.

## Product details of ABS keyfobs

























## **RFID Keyfob - ABS Keyfobs**

ACS Solution s.r.o offers a wide range of rugged plastic keyfobs, featuring most common LF or HF functionalities. The parts can be silkscreen printed, numbered with inkjet or laser and packed according to customer requirements.

An attractive palette of colours is available as is a competent encoding service.

Besides the depicted parts, on special request - customer designed keyfobs with different key rings, metal fittings and other features to match a more individual taste can be provided.

Enquire for OEM model production conditions.

## Product details of ABS keyfobs