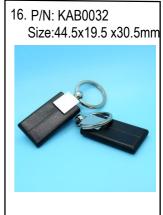

tings and other features to match a more individual taste can be provided.

Enquire for OEM model production conditions.

## Product details of ABS keyfobs

























## **RFID Keyfob - ABS Keyfobs**

ACS Solution s.r.o offers a wide range of rugged plastic keyfobs, featuring most common LF or HF functionalities. The parts can be silkscreen printed, numbered with inkjet or laser and packed according to customer requirements.

An attractive palette of colours is available as is a competent encoding service.

Besides the depicted parts, on special request - customer designed keyfobs with different key rings, metal fittings and other features to match a more individual taste can be provided.

Enquire for OEM model production conditions.

## Product details of ABS keyfobs